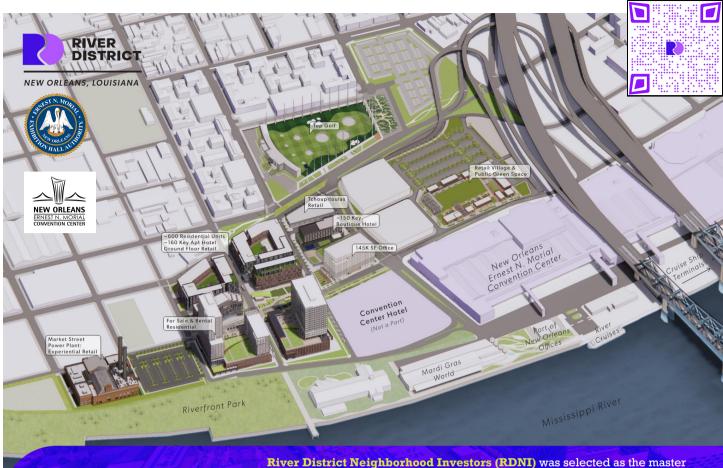

# A Neighborhood for All

\$508M in new sales tax revenues over 30 years 900

multi-family residences

of which are

affordable/

workforce units

The River District is a new mixed-use neighborhood being developed on 39+ acres of vacant land on the Mississippi River. The land is owned by the Ernest N. Morial New Orleans Exhibition Hall Authority and leased by River District Neighborhood Investors (RDNI).

### **KEY FACTS**

**New infrastructure** including water, sewer, drainage, stormwater, 5G fiber+, and resilient power

**Retail, entertainment and lodging** projects and amenities

**NOLA Public Schools** New tax revenues for NOLA Public Schools

**Expanded street grid with integrated public transit** and improved traffic and bike lanes

#### Public open green spaces

**River District Neighborhood Investors (RDNI)** was selected as the master developer of the River District in 2021 through a public RFQ/RFP process by the Ernest N. Morial New Orleans Exhibition Hall Authority. The composition of the team exemplifies **diversity**, **equity**, **and inclusion**, with 36% of its ownership held by minority and women-owned businesses, and 86% held by partners local to New Orleans.