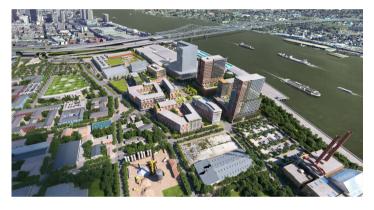

# A Neighborhood for All

\$508M in new sales tax revenues over 30 years 900

multi-family residences

of which are

affordable/

workforce units

The River District is a new mixed-use neighborhood being developed on 39+ acres of vacant land on the Mississippi River. The land is owned by the Ernest N. Morial New Orleans Exhibition Hall Authority and leased by River District Neighborhood Investors (RDNI).

The River District will provide new jobs, new business opportunities, and new tax revenues on land that has been undeveloped and untaxed for decades.